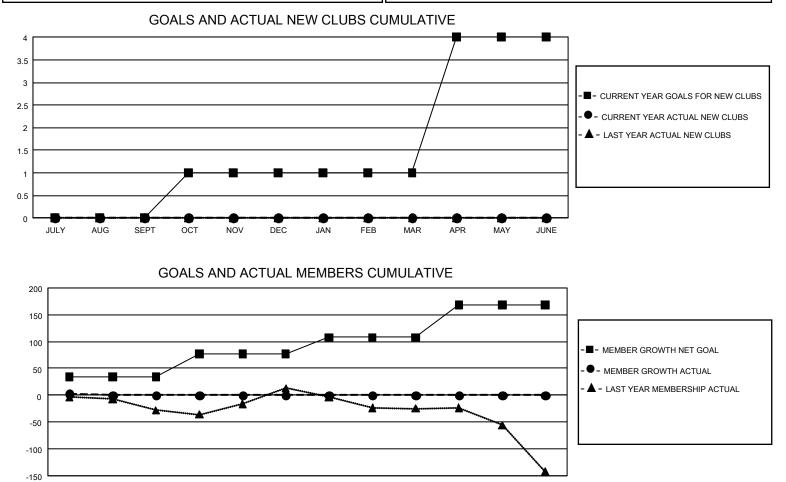

## GMT Constitutional Area 8, Group C

REPORT DOES NOT INCLUDE CLUBS IN UNDISTRICTED AREAS.

| Clubs                 |               |           |               | Members               |                        |                         |                                                    |
|-----------------------|---------------|-----------|---------------|-----------------------|------------------------|-------------------------|----------------------------------------------------|
| RESULTS FOR 2021-2022 |               |           |               | RESULTS FOR 2021-2022 |                        |                         |                                                    |
| QUARTER               | NEW CLUB GOAL | NEW CLUBS | DROPPED CLUBS | QUARTER               | BER GROWTH NET<br>GOAL | MEMBER GROWTH<br>ACTUAL | DROPPED<br>MEMBERS ACTUAL<br>(including transfers) |
| JULY/AUG/SEPT         | 0             | 0         | 4             | JULY/AUG/SEPT         | 34                     | 21                      | 14                                                 |
| OCT/NOV/DEC           | 3             | 0         | 0             | OCT/NOV/DEC           | 43                     | 0                       | 0                                                  |
| JAN/FEB/MAR           | 0             | 0         | 0             | JAN/FEB/MAR           | 31                     | 0                       | 0                                                  |
| APR/MAY/JUNE          | 9             | 0         | 0             | APR/MAY/JUNE          | 60                     | 0                       | 0                                                  |